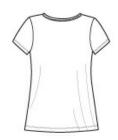

# DISTRICT

Fashionable texture and a scoop neck give this tee a carefree vibe.

Ladies Textured Scoop Tee DM471

• 4.4-ounce, 50/25/25 poly/ring spun cotton/rayon 24 singles

The textured fabric infuses each garment with unique character. Please allow for slight color variations.

front

back