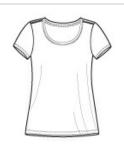

# DISTRICT

Fashionable texture and a scoop neck give this tee a carefree vibe.

Ladies Textured Scoop Tee DM471

• 4.4-ounce, 50/25/25 poly/ring spun cotton/rayon 24 singles

The textured fabric infuses each garment with unique character. Please allow for slight color variations.

front

back