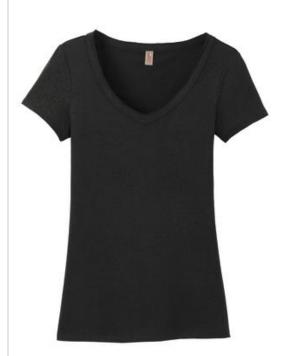

# District Made<sup>™</sup> Ladies Shimmer V-Neck Tee DM456

Sophisticated shimmer and seaming details give this tee a stylish edge.

- 3.5-ounce, 60/40 ring spun cotton/poly
- 40 singles