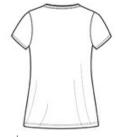

## **CARE INSTRUCTIONS**

Turn garment inside out. Machine wash cold with like colors, non-chlorine bleach when needed. Tumble dry low.

front

back