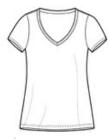

## **CARE INSTRUCTIONS**

Turn garment inside out. Machine wash cold with like colors, non-chlorine bleach when needed. Tumble dry low.

front

back