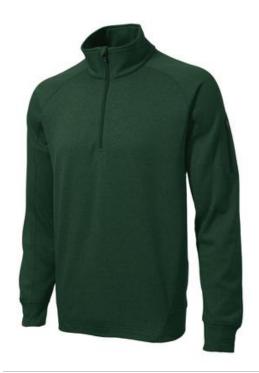

# Sport-Tek<sup>®</sup> Tall Tech Fleece 1/4-Zip Pullover TST247

Cool, dry and colorfast, this quarter-zip pullover has a smooth face and brushed backing for comfort. It features double-knit construction, as well as a zippered pocket on the left sleeve and a chin guard.

- 7-ounce, 100% polyester
- Taped neck
- Chin guard eliminates skin irritation
- Cadet collar
- Raglan sleeves
- Half rib knit, half self-fabric cuffs and hem