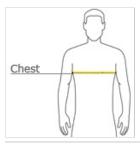

#### **HOW TO MEASURE**

#### CHEST

With arms down at sides, measure around the upper body, under arms and over the fullest part of the chest.

#### **SIZE CHART**

|       | LT    | XLT   | 2XLT  | 3XLT  | 4XLT  |
|-------|-------|-------|-------|-------|-------|
| Chest | 41-43 | 44-46 | 47-49 | 50-53 | 54-57 |