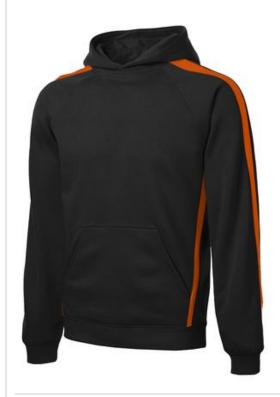

# Sport-Tek<sup>®</sup> Sleeve Stripe Pullover Hooded Sweatshirt ST265

Athletic colorblocking on the shoulders and sleeves, plus a comfortable cut for movement. Fade and shrink resistant.

- 9-ounce, 65/35 ring spun combed cotton/poly fleece
- Three-panel hood with dyed-to-match jersey lining
- Taped neck
- Raglan sleeves
- Rib knit cuffs and hem
- Front pouch pocket