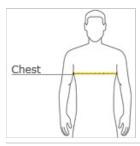

#### **HOW TO MEASURE**

#### CHEST

With arms down at sides, measure around the upper body, under arms and over the fullest part of the chest.

#### **SIZE CHART**

|       | XS    | S     | М     | L     | XL    | 2XL   | 3XL   | 4XL   |
|-------|-------|-------|-------|-------|-------|-------|-------|-------|
| Chest | 32-34 | 35-37 | 38-40 | 41-43 | 44-46 | 47-49 | 50-52 | 53-55 |