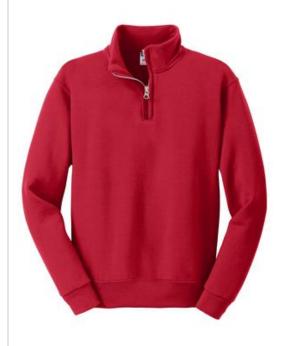

# JERZEES® Youth 1/4-Zip Cadet Collar Sweatshirt 995Y

- 8-ounce, 50/50 cotton/poly NuBlend<sup>®</sup> pill-resistant fleece
- High-stitch density for a smooth-printing canvas
- Stylish zip-through cadet collar
- Covered aluminum zipper for maximum print area
- Rib knit cuffs and waistband
- Concealed seam on cuffs
- Double-needle coverstitching on armholes and waistband