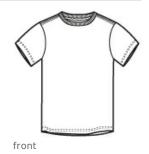

# Precious Cargo<sup>®</sup> Infant 54-oz 100% Cotton T-Shirt CAR54I

With an updated fit, our indispensable 5.4-ounce tee is sized for the little ones. Color-coordinated with our adult PC54, 5.4-oz 100% Cotton T-shirts.

- 5.4-ounce, 100% cotton
- Shoulder-to-shoulder taping
- Satin label
- Coverseamed neck
- Side seamed
- Double-needle sleeves and hem
- Athletic Heather is 90/10 cotton/poly