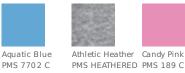

for the little ones. Color-coordinated with our adult PC54, 5.4-oz 100% Cotton T-shirts.

- 5.4-ounce, 100% cotton
- Shoulder-to-shoulder taping
- Satin label
- Coverseamed neck
- Side seamed
- Double-needle sleeves and hem
- Athletic Heather is 90/10 cotton/poly

## CARE INSTRUCTIONS

Machine wash cold, inside out with like colors, only non-chlorine bleach when needed. Tumble dry medium. Medium/hot iron, do not iron decoration.





back

#### **HOW TO MEASURE**



#### CHEST

With arms down at sides, measure around the upper body, under arms and over the fullest part of the chest.

### SIZE CHART

|              | 0 6 M | 12M   | 18M   |
|--------------|-------|-------|-------|
| Weight (lbs) | 12-17 | 18-23 | 24-29 |
| Height       | 23-27 | 27-29 | 30-33 |

#### **COLOR INFORMATION**