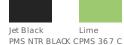

the little ones. Color-coordinated with our adult PC54, 5.4-oz 100% Cotton T-shirts.

- 5.4-ounce, 100% cotton
- Shoulder-to-shoulder taping
- Satin label
- Coverseamed neck
- Side seamed
- Double-needle sleeves and hem
- Athletic Heather is 90/10 cotton/poly

## CARE INSTRUCTIONS

Machine wash cold, inside out with like colors, only non-chlorine bleach when needed. Tumble dry medium. Medium/hot iron, do not iron decoration.





back

#### **HOW TO MEASURE**



#### CHEST

With arms down at sides, measure around the upper body, under arms and over the fullest part of the chest.

### SIZE CHART

|              | 0 6 M | 12M   | 18M   |
|--------------|-------|-------|-------|
| Weight (lbs) | 12-17 | 18-23 | 24-29 |
| Height       | 23-27 | 27-29 | 30-33 |

#### **COLOR INFORMATION**