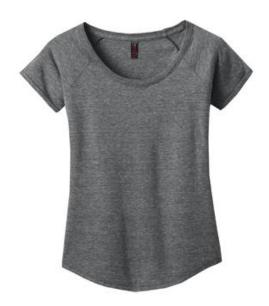

# District Made<sup>™</sup> Ladies Tri-Blend Scoop Tee DM443

Heather texture and cuffed, tacked sleeves makes this essential even more charming.

- 4.4-ounce, 50/38/12 poly/ring spun cotton/rayon
- 30 singles