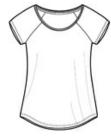

## **CARE INSTRUCTIONS**

Machine wash cold with like colors. Non-chlorine bleach only, if needed. Do not use fabric softener. Tumble dry low, remove promptly. Cool iron if needed. Do not dry clean.

front