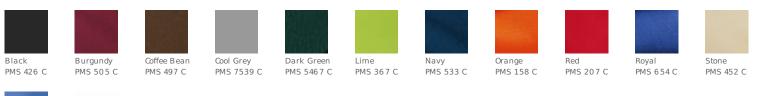

# PORT AUTHORITY.



# Port Authority<sup>®</sup> Tall Silk Touch™ Polo with Pocket TLK500P

Our popular Silk Touch<sup>™</sup> polo—enhanced with a handy pocket.

- 5-ounce, 65/35 poly/cotton
- Flat knit collar and cuffs
- Metal buttons with dyed-to-match plastic rims
- Double-needle armhole seams and hem
- Side vents

# **CARE INSTRUCTIONS**

Machine wash cold with like colors. Do not bleach. Tumble dry low. Warm iron if necessary.





back

#### HOW TO MEASURE



# CHEST

With arms down at sides, measure around the upper body, under arms and over the fullest part of the chest.

SIZE CHART

|       | LT    | XLT   | 2XLT  | 3XLT  | 4XLT  |
|-------|-------|-------|-------|-------|-------|
| Chest | 41-43 | 44-46 | 47-49 | 50-53 | 54-57 |

### **COLOR INFORMATION**