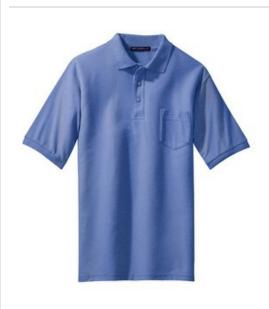

# Port Authority<sup>®</sup> Tall Silk Touch™ Polo with Pocket TLK500P

Our popular Silk Touch<sup>™</sup> polo—enhanced with a handy pocket.

- 5-ounce, 65/35 poly/cotton
- Flat knit collar and cuffs
- Metal buttons with dyed-to-match plastic rims
- Double-needle armhole seams and hem
- Side vents