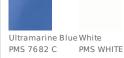

# PORT AUTHORITY.



# Port Authority<sup>®</sup> Tall Silk Touch™ Polo with Pocket TLK500P

Our popular Silk Touch<sup>™</sup> polo—enhanced with a handy pocket.

- 5-ounce, 65/35 poly/cotton
- Flat knit collar and cuffs
- Metal buttons with dyed-to-match plastic rims
- Double-needle armhole seams and hem
- Side vents

# **CARE INSTRUCTIONS**

Machine wash cold with like colors. Do not bleach. Tumble dry low. Warm iron if necessary.





back

#### HOW TO MEASURE



# CHEST

With arms down at sides, measure around the upper body, under arms and over the fullest part of the chest.

SIZE CHART

|       | LT    | XLT   | 2XLT  | 3XLT  | 4XLT  |
|-------|-------|-------|-------|-------|-------|
| Chest | 41-43 | 44-46 | 47-49 | 50-53 | 54-57 |

### **COLOR INFORMATION**