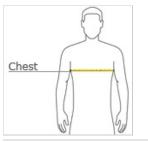

#### HOW TO MEASURE

# CHEST

With arms down at sides, measure around the upper body, under arms and over the fullest part of the chest.

SIZE CHART

|       | LT    | XLT   | 2XLT  | 3XLT  | 4XLT  |
|-------|-------|-------|-------|-------|-------|
| Chest | 41-43 | 44-46 | 47-49 | 50-53 | 54-57 |