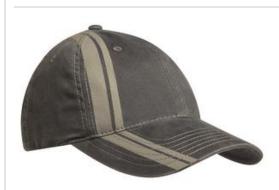

# PORT AUTHORITY.

Port Authority<sup>®</sup> Double Stripe Cap C825

Double stripes complement your logo on this extra soft, vintage-looking cap.

- Fabric: 100% cotton twill
- Structure: Lightly unstructured
- Profile: Low
- Closure: Hook and loop