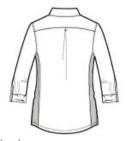

## **CARE INSTRUCTIONS**

Machine wash cold with like colors. Do not bleach. Tumble dry low. Cool iron. Do not use fabric softener. Do not dry clean.

front

back