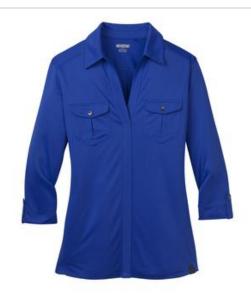

# OGIO® Pearl Polo LOG115

This polo has razor-sharp attitude with its unique rib side splices, 3/4 sleeves and pockets.

- 5-ounce, 100% poly tricot with stay-cool wicking technology; 100% poly rib side splices
- OGIO heat transfer label for tag-free comfort
- Self-fabric collar and open placket
- Set-in 3/4 sleeves with self-fabric tabs and O debossed buttons
- Front pockets with O debossed buttons
- Pleat at back yoke
- Woven OGIO badge at hem