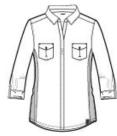

## **CARE INSTRUCTIONS**

Machine wash cold with like colors. Do not bleach. Tumble dry low. Cool iron. Do not use fabric softener. Do not dry clean.

front

back