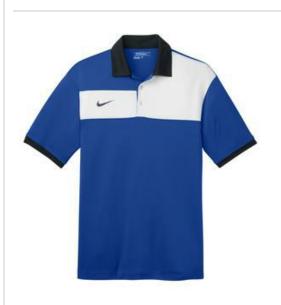

## Nike Golf Dri-FIT Sport Colorblock Polo 527806

Colorblocking on the chest challenges the traditional polo, while Dri-FIT moisture management technology helps keep things cool. Features a self-fabric collar, three-button placket and open hem sleeves. The contrast heat transfer Swoosh design trademark is on the right chest. Made of 6-ounce, 100% polyester Dri-FIT fabric.