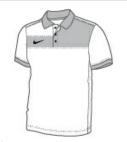

## Nike Golf Dri-FIT Sport Colorblock Polo 527806

Colorblocking on the chest challenges the traditional polo, while Dri-FIT moisture management technology helps keep things cool. Features a self-fabric collar, three-button placket and open hem sleeves. The contrast heat transfer Swoosh design trademark is on the right chest. Made of 6-ounce, 100% polyester Dri-FIT fabric.