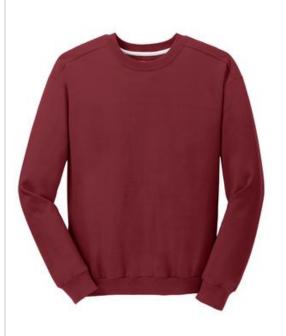

## Anvil<sup>®</sup> Crewneck Sweatshirt 71000

- 7.2-ounce, 75/25 ring spun combed cotton/poly fleece
- 1/4" contrast white neck taping
- Locker patch
- Rolled forward shoulders
- Double-needle topstitching at neck and shoulders
- 1x1 rib knit cuffs and waistband with spandex
- Heather Grey is 70/30 cotton poly