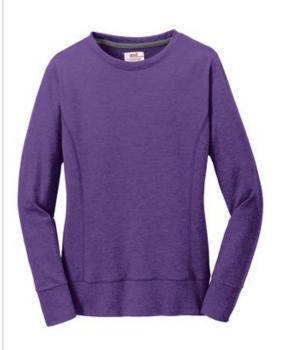

# Anvil<sup>®</sup> Ladies French Terry Crewneck Sweatshirt 72000L

- 7-ounce, 40/60 ring spun combed cotton/poly terry fleece
- Semi-fitted silhouette with princess seams
- 1/4" contrast grey neck taping
- Rolled forward shoulders
- Triple-needle topstitching at neck, shoulders and waistband
- 1x1 rib knit cuffs and waistband with spandex