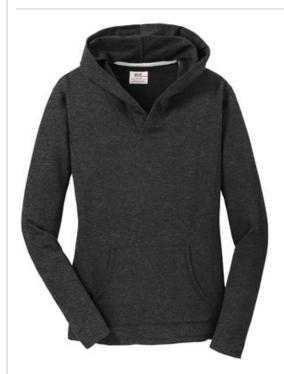

# Anvil® Ladies French Terry Pullover Hooded Sweatshirt 72500L

- 7-ounce, 40/60 ring spun combed cotton/poly terry fleece
- Semi-fitted silhouette with princess seams
- 1/4" contrast grey neck taping
- Unlined crossover hood
- Triple-needle topstitching at hood, neck and shoulders
- Triple-needle sleeves and hem
- Front pouch pocket