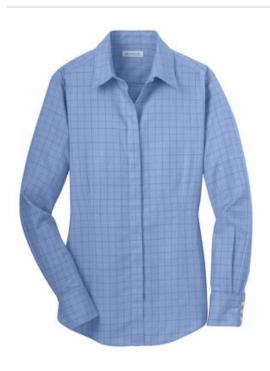

# Red House<sup>®</sup> Ladies Windowpane Plaid Non-Iron Shirt RH71

Crisp tailoring and a classic windowpane pattern make this shirt striking. An enhanced non-iron finish keeps it looking composed throughout the day. Created with 40-singles and 80-doubles yarn, this two-ply 100% cotton shirt has single-needle tailoring. Gently contoured silhouette, open collar, covered button-front placket and front and back darts. Red House® engraved buttons and embroidery on the right sleeve placket. Three-button notched cuffs. **CARE INSTRUCTIONS** 