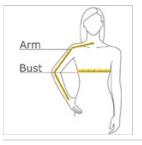

#### **HOW TO MEASURE**

#### BUST

With arms down at sides, measure around the upper body, under arms and around the fullest part of the bust.

### ARM

Place hand on hip. Start at the center of the back of the neck and measure across the shoulder, to the elbow, and then down to the wrist.