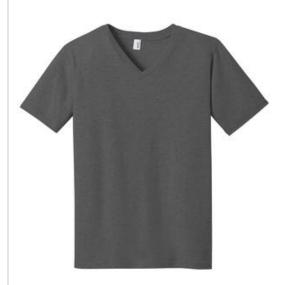

# Anvil® 100% Ring Spun Cotton V-Neck T-Shirt 982

- 4.5-ounce, 100% ring spun combed cotton
- Seamed, mitered v-neck collar
- TearAway<sup>™</sup> label
- Shoulder-to-shoulder taping
- Double-needle sleeves and hem
- Heather Grey is 90/10 cotton/poly
- Heather Purple and Heather Blue are 40/60 cotton/poly