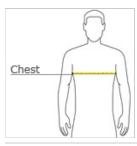

## **HOW TO MEASURE**

#### CHEST

With arms down at sides, measure around the upper body, under arms and over the fullest part of the chest.