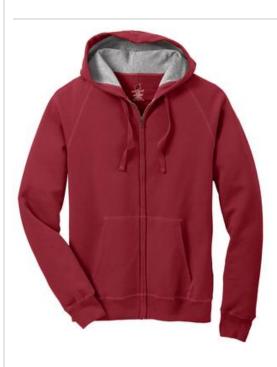

# Hanes<sup>®</sup> Nano Full-Zip Hooded Sweatshirt HN280

- 7.2-ounce, 80/20 ring spun cotton/poly
- 100% cotton face for superior embellishment
- Triple-needle stitching throughout
- Contrast hood lining
- Dyed-to-match drawcord
- Raglan sleeves
- Front pouch pockets
- Charcoal Heather is 56/44 cotton/poly