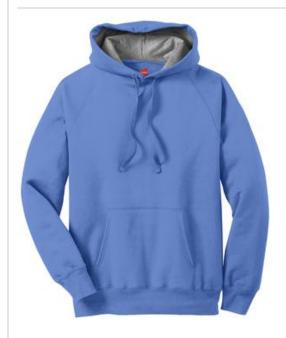

# Hanes<sup>®</sup> Nano Pullover Hooded Sweatshirt HN270

- 7.2-ounce, 80/20 ring spun cotton/poly
- 100% cotton face for superior embellishment
- Triple-needle stitching throughout
- Contrast hood lining
- Dyed-to-match drawcord
- Raglan sleeves
- Front pouch pocket
- Charcoal Heather is 56/44 cotton/poly