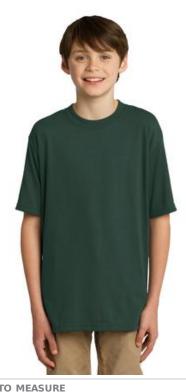

# JERZEES® Youth Sport 100% Polyester T-Shirt 21B

- 5.3-ounce, 100% polyester
- Advanced moisture management performance with odor control
- Seamless body with set-in sleeves
- Tear-away label
- 1x1 rib seamed crewneck collar
- Double-needle coverstitched on front neck
- Shoulder-to-shoulder taping
- Double-needle sleeves and hem
- Ideal for sublimation printing

### **HOW TO MEASURE**

#### CHEST

With arms down at sides, measure around the upper body, under arms and over the fullest part of