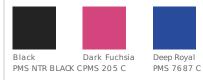

t spun cotton
- 90/10 cotton/poly (Heather Grey)
- 50/50 cotton/poly (neons)
- 30 singles
- Tear-away tag

Due to the nature of 50/50 cotton/polyester neon fabrics, special care must be taken throughout the printing process.

## **CARE INSTRUCTIONS**

Machine wash cold with like colors. Non-chlorine bleach only if needed, do not use fabric softener. Tumble dry low, remove promptly. Cool iron if needed. Do not dry clean.

front



back

#### **HOW TO MEASURE**



#### CHEST

With arms down at sides, measure around the upper body, under arms and over the fullest part of the chest.

#### SIZE CHART

|       | XS    | S     | М     | L     |
|-------|-------|-------|-------|-------|
| Size  | 4/5   | 6/8   | 10/12 | 14/16 |
| Chest | 22-23 | 24-27 | 28-30 | 31-33 |

### **COLOR INFORMATION**