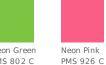

un cotton
- 90/10 cotton/poly (Heather Grey)
- 50/50 cotton/poly (neons)
- 30 singles
- Tear-away tag

Due to the nature of 50/50 cotton/polyester neon fabrics, special care must be taken throughout the printing process.

## **CARE INSTRUCTIONS**

Machine wash cold with like colors. Non-chlorine bleach only if needed, do not use fabric softener. Tumble dry low, remove promptly. Cool iron if needed. Do not dry clean.

front



back

#### **HOW TO MEASURE**



#### CHEST

With arms down at sides, measure around the upper body, under arms and over the fullest part of the chest.

#### SIZE CHART

|       | XS    | S     | М     | L     |
|-------|-------|-------|-------|-------|
| Size  | 4/5   | 6/8   | 10/12 | 14/16 |
| Chest | 22-23 | 24-27 | 28-30 | 31-33 |

### **COLOR INFORMATION**