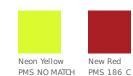

cotton
- 90/10 cotton/poly (Heather Grey)
- 50/50 cotton/poly (neons)
- 30 singles
- Tear-away tag

Due to the nature of 50/50 cotton/polyester neon fabrics, special care must be taken throughout the printing process.

## **CARE INSTRUCTIONS**

Machine wash cold with like colors. Non-chlorine bleach only if needed, do not use fabric softener. Tumble dry low, remove promptly. Cool iron if needed. Do not dry clean.

front



back

#### **HOW TO MEASURE**



#### CHEST

With arms down at sides, measure around the upper body, under arms and over the fullest part of the chest.

#### SIZE CHART

|       | XS    | S     | М     | L     |
|-------|-------|-------|-------|-------|
| Size  | 4/5   | 6/8   | 10/12 | 14/16 |
| Chest | 22-23 | 24-27 | 28-30 | 31-33 |

### **COLOR INFORMATION**