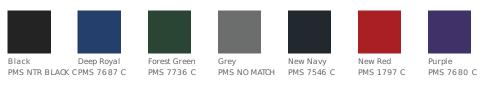

# Juniors The Concert Fleece™ Hoodie DT811



No matter the venue, this hoodie has you covered.

- 7.8-ounce, 50/50 cotton/poly fleece
- Tear-away tag
- Contrast black drawstring and hood lining

# **CARE INSTRUCTIONS**

Machine wash cold. Tumble dry low. Cool iron if necessary. Non-chlorine bleach.







HOW TO MEASURE

2IST RICT



#### BUST

With arms down at sides, measure around the upper body, under arms and around the fullest part of the bust.

### SIZE CHART

|      | XS    | S     | М     | L     | XL    | XXL   | 3XL   | 4XL   |
|------|-------|-------|-------|-------|-------|-------|-------|-------|
| Size | 0/1   | 3/5   | 7/9   | 11/13 | 15/17 | 19/21 | 21/23 | 23/25 |
| Bust | 30-31 | 32-33 | 34-35 | 36-37 | 38-40 | 41-43 | 44-46 | 47-49 |

## **COLOR INFORMATION**