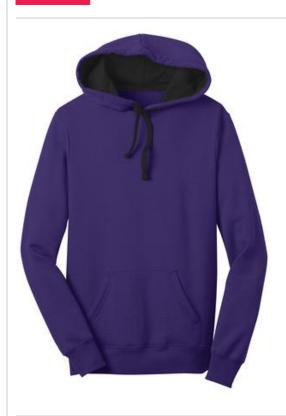

# Juniors The Concert Fleece™ Hoodie DT811

No matter the venue, this hoodie has you covered.

- 7.8-ounce, 50/50 cotton/poly fleece
- Tear-away tag
- Contrast black drawstring and hood lining