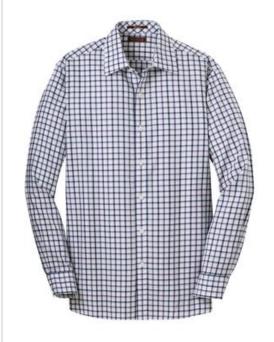

# Red House<sup>®</sup> Tricolor Check Slim Fit Non-Iron Shirt

For those who prefer a slimmer fit. A beautiful check pattern elevates this shirt, while an enhanced noniron finish keeps it looking polished. Woven with 40singles and 80-doubles yarn, this two-ply 100% cotton style has bias-cut details inside collar stand and under cuffs. Center back pleat. Single-needle tailoring. Open collar with collar stays. Red House  $\ensuremath{\mathbb{R}}$ engraved buttons and embroidery on the right sleeve placket. Two-button notched cuffs.