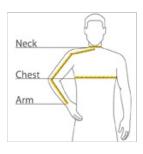

#### **HOW TO MEASURE**

## CHEST

With arms down at sides, measure around the upper body, under arms and over the fullest part of the chest.

## ARM

Place hand on hip. Start at the center of the back of the neck and measure across the shoulder, to the elbow, and then down to the wrist.

## NECK

Measure around the base of the neck, inserting a finger or two between the tape and neck for comfort.