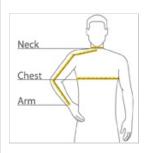

#### CHEST

With arms down at sides, measure around the upper body, under arms and over the fullest part of the chest.

## ARM

Place hand on hip. Start at the center of the back of the neck and measure across the shoulder, to the elbow, and then down to the wrist.

### NECK

Measure around the base of the neck, inserting a finger or two between the tape and neck for comfort.

# SIZE CHART

|       | LT         | XLT         | 2XLT        | 3XLT        | 4XLT        |
|-------|------------|-------------|-------------|-------------|-------------|
| Chest | 41-43      | 44-46       | 47-49       | 50-53       | 54-57       |
| Neck  | 16 -16 1/2 | 16 1/2 - 17 | 17 - 17 1/2 | 17 1/2 - 18 | 18 - 18 1/2 |
| Arm   | 36 1/2     | 38          | 39          | 40          | 41          |