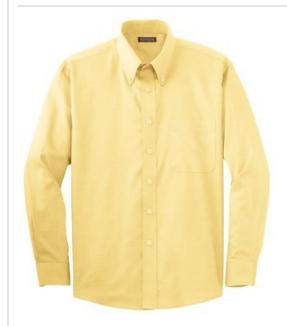

# Red House<sup>®</sup> Tall Nailhead Non-Iron Button-Down Shirt

Distinctive and understated with a nailhead pattern and dobby texture that stays smooth without any ironing. Travel-ready, 100% cotton fabric is woven with 40-singles compacted yarn, enhancing the drape and softness of this striking style. Specially treated to stay exceptionally good-looking all day and into the evening. Single-needle tailoring. Button-down collar and patch pocket. Red House® embroidery on the right sleeve placket. Red House® engraved buttons.