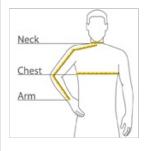

#### CHEST

With arms down at sides, measure around the upper body, under arms and over the fullest part of the chest.

ARM

Place hand on hip. Start at the center of the back of the neck and measure across the shoulder, to the elbow, and then down to the wrist.

#### NECK

Measure around the base of the neck, inserting a finger or two between the tape and neck for comfort.