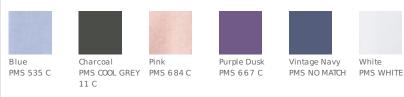

th arms down at sides, measure around the upper body, under arms and over the fullest part of the chest.

ARM

Place hand on hip. Start at the center of the back of the neck and measure across the shoulder, to the elbow, and then down to the wrist.

#### NECK

Measure around the base of the neck, inserting a finger or two between the tape and neck for comfort.

#### SIZE CHART

|       | LT         | XLT        | 2XLT        | 3 XLT       | 4XLT        |
|-------|------------|------------|-------------|-------------|-------------|
| Chest | 41-43      | 44-46      | 47-49       | 50-53       | 54-57       |
| Neck  | 16 -16 1/2 | 16 1/2 -17 | 17 - 17 1/2 | 17 1/2 - 18 | 18 - 18 1/2 |
| Arm   | 36 1/2     | 38         | 39          | 40          | 41          |

#### **COLOR INFORMATION**