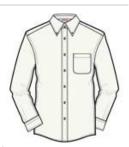

# Red House<sup>®</sup> Tall Non-Iron Pinpoint Oxford TLRH24

This shirt blends the impeccable appearance of 100% non-iron cotton with the polish of pinpoint oxford. Two-ply 80-doubles yarn for strength, singleneedle tailoring, button-down collar, patch pocket, Red House® engraved buttons and embroidery on the right sleeve placket.