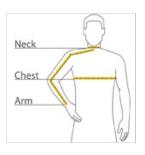

## HOW TO MEASURE

#### **CHEST**

With arms down at sides, measure around the upper body, under arms and over the fullest part of the chest.

### ARM

Place hand on hip. Start at the center of the back of the neck and measure across the shoulder, to the elbow, and then down to the wrist.

#### NECK

Measure around the base of the neck, inserting a finger or two between the tape and neck for comfort.

## SIZE CHART

|   |       | LT         | XLT         | 2XLT        | 3XLT        | 4XLT        |
|---|-------|------------|-------------|-------------|-------------|-------------|
| - | Chest | 41-43      | 44-46       | 47-49       | 50-53       | 54-57       |
|   | Neck  | 16 -16 1/2 | 16 1/2 - 17 | 17 - 17 1/2 | 17 1/2 - 18 | 18 - 18 1/2 |
|   | Arm   | 36 1/2     | 38          | 39          | 40          | 41          |