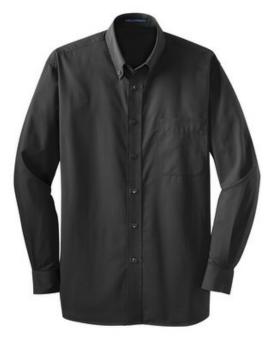

# Port Authority<sup>®</sup> Tall Tonal Pattern Easy Care Shirt TLS613

A tonal pattern gives this shirt understated character, while our wrinkle-resistant Easy Care blend takes you from the office to after-hours with polish and style.

- 3.25-ounce, 55/45 yarn-dyed cotton/poly
- Button-down collar
- Box back pleat
- Dyed-to-match buttons
- Patch pocket
- Button-through sleeve plackets
- Adjustable cuffs