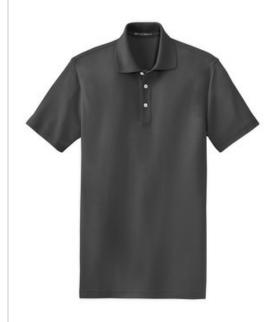

# Port Authority<sup>®</sup> Tall EZCotton™ Pique Polo TLK800

Made of 100% cotton, the EZCotton<sup>™</sup> Pique Polo offers all the comforts of cotton with the convenience of an anti-curl collar and resists pilling, fading, wrinkling and shrinking.

- 6.5-ounce, 100% cotton
- Double-needle stitching throughout
- Piping detail inside neckband
- Flat knit collar
- 3-button placket
- Pearl white buttons, dyed-to-match buttons on Black, Brown and Navy
- Open hem sleeves
- Side vents