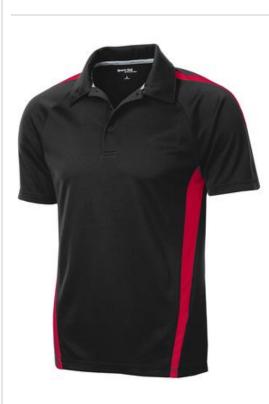

# Sport-Tek

Sport-Tek<sup>®</sup> PosiCharge<sup>™</sup> Micro-Mesh Colorblock Polo ST685

Polos with extra color panels that are made to last thanks to PosiCharge<sup>™</sup> technology. They also wick moisture and resist snags and odor.

- 4-ounce, 100% cationic polyester double mesh
- Partially made from recycled coffee grounds
- Self-fabric collar
- Sport-Tek<sup>®</sup> logo neck taping
- Tag-free label
- 3-button placket with dyed-to-match buttons
- Raglan, open hem sleeves

#### **COLOR INFORMATION**

PMS 186 C

True Navy/ White True Red/ White True Royal/ White PMS 7687 C

Black/ Red Black/White Blue Wake/ WhiteForest Green/ PMS NTR BLACK CPMS NTR BLACK CPMS 7705 C White PMS 7736 C