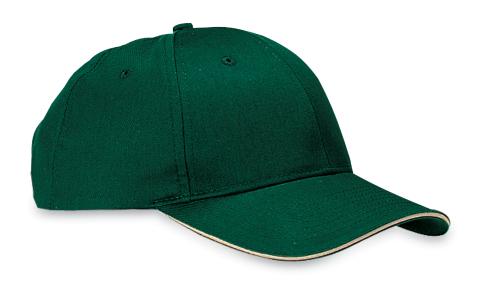

## **Sandwich Bill Cap**

## **CP85**

- \* 100% cotton twill \* 6-panel construction \* Structured \* Mid profile \* Velcro closure
- \* Stitched eyelets \* Fashion-curved bill

| Finished Measurements in Inches |       |  |  |  |  |
|---------------------------------|-------|--|--|--|--|
| Crown Height                    | 6.3"  |  |  |  |  |
| Inside Circumference            | 23.2" |  |  |  |  |
| Bill Length                     | 2.75" |  |  |  |  |
| Width of Front Two Panels       | 7"    |  |  |  |  |