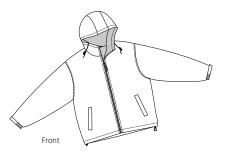

### **JP56**

\* 100% Taslan nylon shell \* Water repellent \* Sweatshirt fleece lining on body and hood
\* Open bottom hem with drawcord and toggle \* Elastic cuffs with adjustable Velcro strap
\* Locker loop \* Drawstring hood \* Slash pockets \* Inside chest pocket with Velcro closure