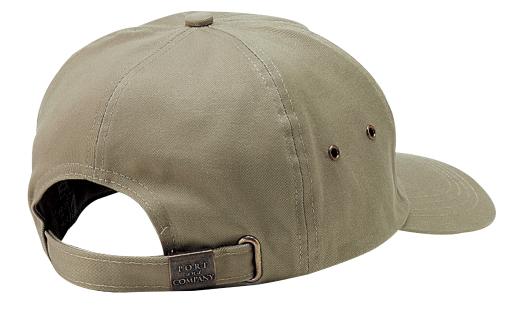

## Fashion Twill Cap with Metal Eyelets

## **CP81**

- \* 100% cotton twill \* 6-panel construction \* Unstructured \* Low profile
- \* Self-fabric adjustable closure with grommet \* 2 metal eyelets on each side
- \* Fashion-curved bill

| Finished Measurements in Inches |      |  |  |  |
|---------------------------------|------|--|--|--|
| Crown Height                    | 6.2" |  |  |  |
| Inside Circumference            | 22"  |  |  |  |
| Bill Length                     | 2.9" |  |  |  |
| Width of Two Front Panels       | 7.2" |  |  |  |